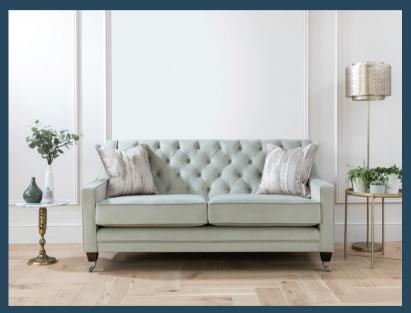

## Austin

The stylish and sophisticated Austin oozes character and style. Individually tufted deep buttoned back, intricate piping detail and gentle curved arms create a real sense of bold and timeless elegance.

## **TECHNICAL INFORMATION**

- · Deep buttoned inside backs
- · Piping detail to cushions, backs and arms
- Fully sprung seat and back
- · Castored or plain legs
- Fully reversible reflex seat foams
- · Generous proportions
- · Complimentary scatter cushions with sofas
- 15 year frame and spring guarantee