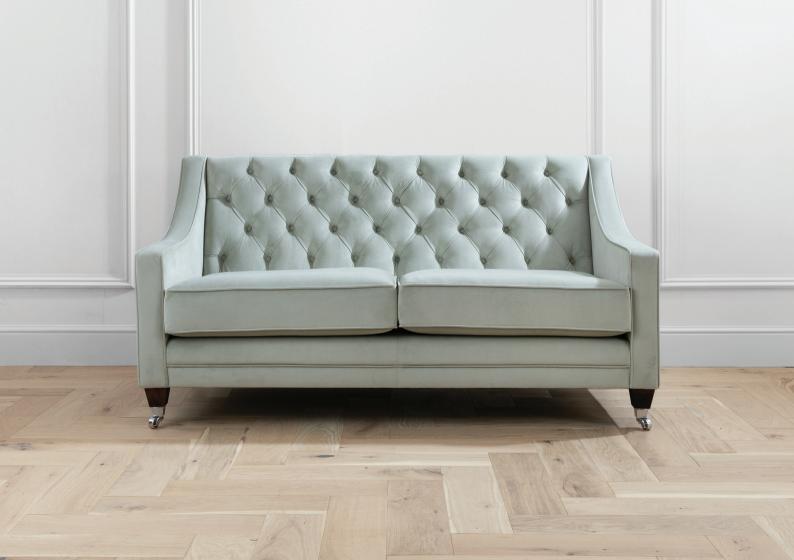

## Austin

The stylish and sophisticated Austin oozes character and style. Individually tufted deep buttoned back, intricate piping detail and gentle curved arms create a real sense of bold and timeless elegance.

## **TECHNICAL INFORMATION**

- · Deep buttoned inside backs
- · Piping detail to cushions, backs and arms
- Fully sprung seat and back
- · Castored or plain legs
- Fully reversible reflex seat foams
- · Generous proportions
- · Complimentary scatter cushions with sofas
- 15 year frame and spring guarantee

**3 SEATER SOFA** 

W2000mm D900mm H900mm

W1700mm D900mm H900mm

ARMCHAIR

W800mm D900mm H900mm

HANDMADE IN BRITAIN