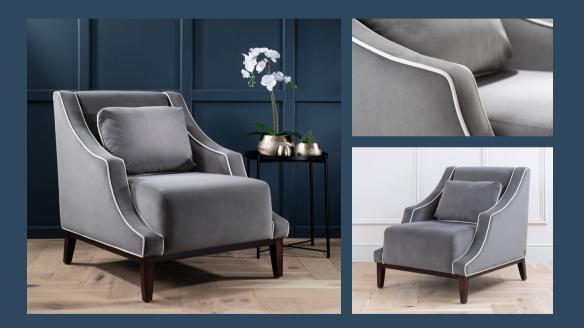

## Manhattan

As far as occasional chairs go, this one knows how to make a real statement. Loved by our customers and one of our most popular ranges, people quite simply go mad for Manhattan.

Only the finest precision cut frames are used to make our furniture collections. Steel serpentine springs, solid steel clips and the finest quality foam grades are used to ensure superior comfort and durability. And with an extensive range of beautiful fabrics and colours to choose from you will be spoilt for choice.

## **TECHNICAL INFORMATION**

- Fixed reflex seat cushions
- Fully sprung seat and back
- Solid timber plinth
- Piped lumbar cushion
- Full piping detail to arms, back and outers
- Alternative coloured piping option
- Mix and match fabric options
- •15 year frame and spring guarantee