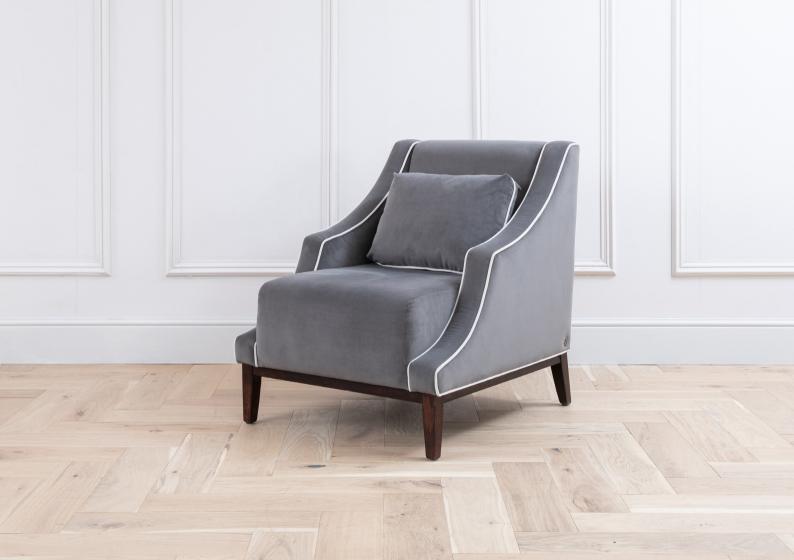

## Manhattan

As far as occasional chairs go, this one knows how to make a real statement. Loved by our customers and one of our most popular ranges, people quite simply go mad for Manhattan.

## **TECHNICAL INFORMATION**

- Fixed reflex seat cushions
- Fully sprung seat and back
- Solid timber plinth
- Piped lumbar cushion
- Full piping detail to arms, back and outers
- Alternative coloured piping option
- Mix and match fabric options
- •15 year frame and spring guarantee

**ARMCHAIR** W7500mm D900mm H850mm

HANDMADE IN BRITAIN