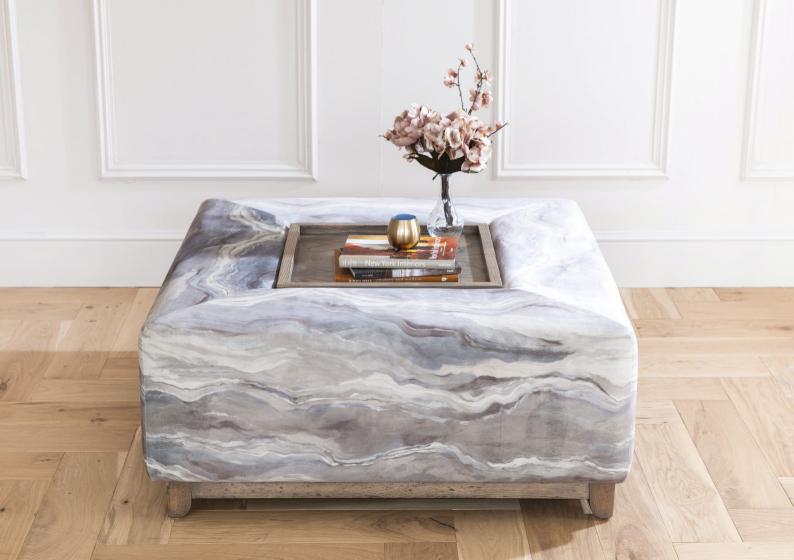

### **TECHNICAL INFORMATION**

- Solid timber removable plinth
- Solid timber removable tray
- Huge selection of feature fabrics

## SQUARE FOOTSTOOL

W1000mm D1000mm H432mm *Tray 520mm x 520mm*  **FOOTSTOOL** W1200mm D800mm H423mm *Tray 720mm x 320mm* 

HANDMADE IN BRITAIN