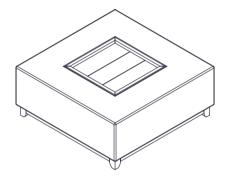

### **TECHNICAL INFORMATION**

- Solid timber removable plinth
- Solid timber removable tray
- Huge selection of feature fabrics

## SQUARE FOOTSTOOL

W1000mm D1000mm H432mm *Tray 520mm x 520mm*  **FOOTSTOOL** W1200mm D800mm H423mm *Tray 720mm x 320mm* 

HANDMADE IN BRITAIN