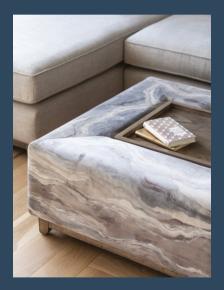

### **TECHNICAL INFORMATION**

- Solid timber removable plinth
- Solid timber removable tray
- Huge selection of feature fabrics

## SQUARE FOOTSTOOL

W1000mm D1000mm H432mm *Tray 520mm x 520mm*  **FOOTSTOOL** W1200mm D800mm H423mm *Tray 720mm x 320mm* 

HANDMADE IN BRITAIN