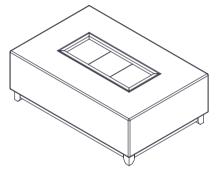

### **TECHNICAL INFORMATION**

- Solid timber removable plinth
- Solid timber removable tray
- Huge selection of feature fabrics

## SQUARE FOOTSTOOL

W1000mm D1000mm H432mm *Tray 520mm x 520mm*  **FOOTSTOOL** W1200mm D800mm H423mm *Tray 720mm x 320mm* 

HANDMADE IN BRITAIN